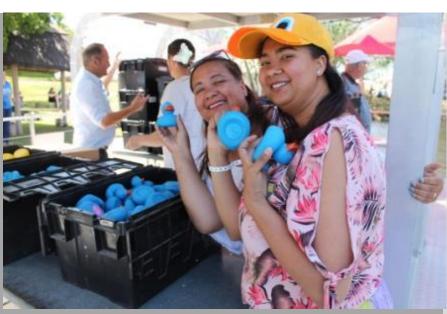

DSD- C9888 NPO - 127-178 PBO -9004869252

www:bonniepeople.com

On Sunday 22 October we had our 3<sup>rd</sup> annual Duck Derby

We raised more than R20 000 for our New Youth Building The winners were:

- First prize: Ryno Ellis
- Second prize: Jacob Weideman
- Third prize: Laudette Suss